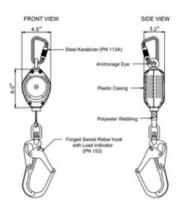

# 11' SRL WITH STEEL SNAP HOOK & WEBBING LIFELINE

Ritz Fall Protection introduces our 11' SRL w/ Steel Rebar Hook & Webbing Lifeline. This exceptional equipment is designed to offer you unparalleled safety and security, no matter what industry you work in. Our lifeline features casing that is built to withstand even the most challenging work environments. It also has a swivel anchorage eye, which ensures that you can easily attach it to a wide range of anchor points. A swivel hook that ensures that you can rely on this lifeline to keep you safe and secure at all times. The Designed to keep you safe, secure, and protected at all times

## **FEATURES**

- Robust & durable plastic casing
- Swivel anchorage designed to provide maximum mobility and flexibility without the need for a fall indicator
- Retractable end has a sturdy swivel rebar hook with load indicator
- The lifeline is built from high quality webbing
- Designed to ensure that the braking force is less than 1350 pounds, with an arrest distance of fewer than 42 inches