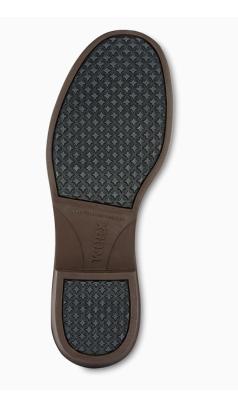

## ABOUT THE 5120

Leather TypeFull GrainConstructionCementShankSteelLast631OutsoleStarGrip® Dual Zone - WomensNon-MarkingYesDefined HeelYes-90 DegreesCountry of OriginMade in VietnamSafety RatingASTM F2413-18, F/I/C, EHCare ProductsFoam Cleaner, Leather Protector, Leather Cream

### OUTSOLE PROPERTIES

Oil/Gas Resistance Chemical Resistance Abrasion Resistance Heat Resistance Best Best Best