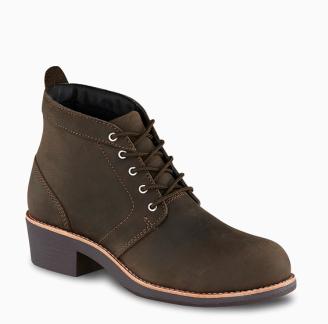

# WORX STYLE #5120 WOMEN'S CHUKKA

#### 💷 ELECTRICAL HAZARD

RED WIN

On-trend and purpose-built for exceptional comfort, protection and stability, this light-duty chukka will keep you moving safely between the office and the factory floor. Features include steel safety toe and electrical hazard protection, plus a removable PU footbed for premium shock absorption and pressure relief. Underneath, the StarGrip outsole offers best-in-class slip resistance.

## ABOUT THE 5120

Leather TypeFull GrainConstructionCementShankSteelLast631OutsoleStarGrip® Dual Zone - WomensNon-MarkingYesDefined HeelYes-90 DegreesCountry of OriginMade in VietnamSafety RatingASTM F2413-18, F/I/C, EHCare ProductsFoam Cleaner, Leather Protector, Leather Cream