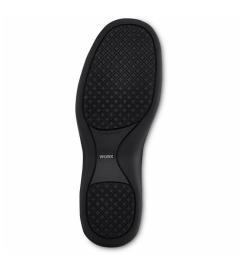

## ABOUT THE 5123

Leather Type Full Grain

Leather Name Black Leather

**Construction** Cement

Insole Texon®

Shank Non-metallic

Last JVC2-914

Outsole WOTF StarGrip® - Black-Black

## **OUTSOLE PROPERTIES**

Slip Resistance
Oil/Gas Resistance
Chemical Resistance
Abrasion Resistance
Heat Resistance
Best
Best
Best