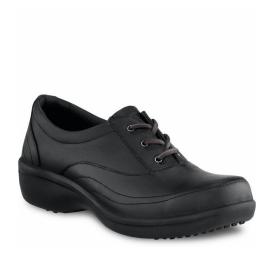

## WORX STYLE #5123 WOMEN'S OXFORD BLACK

## ABOUT THE 5123

Leather Type Full Grain

Leather Name Black Leather

**Construction** Cement

Insole Texon®

Shank Non-metallic

Last JVC2-914

Outsole WOTF StarGrip® - Black-Black