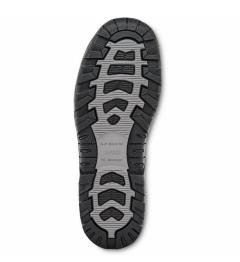

## ABOUT THE 5128

Leather Type Suede, Waterproof

Leather Name Black Leather

Construction Stitchdown-Cement

**Insole** Molded TPU

Shank Non-metallic

Last W156

Outsole Rubber ComfortFlex - Black-Gray

## **OUTSOLE PROPERTIES**

Slip Resistance Oil/Gas Resistance Chemical Resistance Abrasion Resistance Best Best Heat Resistance