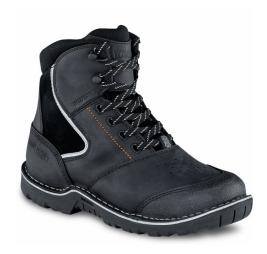

## **WORX STYLE #5128 WOMEN'S 6-INCH BOOT** BLACK

## ABOUT THE 5128

Leather Type Suede, Waterproof

Leather Name Black Leather

Construction Stitchdown-Cement

**Insole** Molded TPU

Shank Non-metallic

Last W156

Outsole Rubber ComfortFlex - Black-Gray

Non-Marking Yes

Defined Heel Yes

Country of Origin Made in Cambodia

Safety Rating ASTM F2413-11, F/I/75/C/75, EH

Care Products NaturSeal™, Leather Protector

Sizes  $_{W\ 6-10,\ 11}^{M\ 5-10,\ 11,\ 12}$ 

Waterproof Method Waterproof Membrane

## **TECHNOLOGIES**

Electrical Hazard, Steel Toe, Waterproof, WORX Waterproof Guarantee, Women's Specific Fit, HRO Heat Resistant