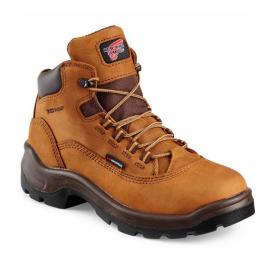

## **RED WING STYLE #2327 WOMEN'S 5-INCH BOOT BROWN**

## ABOUT THE 2327

Leather Type Full Grain, Waterproof

Leather Name Spice Tramper Leather

**Construction** Direct Attach

Insole Non-woven

Shank Non-metallic

Last 691

Outsole PU Cascade I