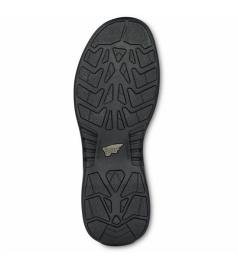

## **ABOUT THE 2307**

Leather Type Full Grain

Leather Name Sage Rosseto Leather

Construction Cement

Insole Non-woven SD

Shank Non-metallic

**Last** 302

Outsole Dual Density BLVD - Womens

## **OUTSOLE PROPERTIES**

Slip Resistance
Oil/Gas Resistance
Chemical Resistance
Abrasion Resistance
Heat Resistance
Best
Best
Best