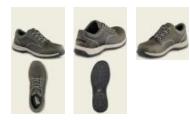

## RED WING STYLE #2307 WOMEN'S OXFORD SAGE

## **ABOUT THE 2307**

Leather Type Full Grain

Leather Name Sage Rosseto Leather

Construction Cement

Insole Non-woven SD

Shank Non-metallic

**Last** 302

Outsole Dual Density BLVD - Womens

Non-Marking Yes

Defined Heel No

Country of Origin Made in Vietnam

Safety Rating ASTM F2413-11, F/I/75/C/75, SD

Care Products Leather Cleaner, Leather Protector

Sizes B 5-10, 11 D 5-10 EE 5-10