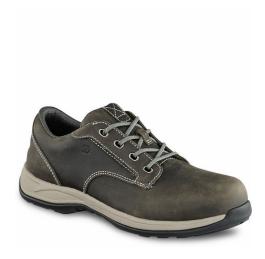

## RED WING STYLE #2307 WOMEN'S OXFORD SAGE

## **ABOUT THE 2307**

Leather Type Full Grain

Leather Name Sage Rosseto Leather

Construction Cement

Insole Non-woven SD

Shank Non-metallic

**Last** 302

Outsole Dual Density BLVD - Womens

Non-Marking Yes

Defined Heel No

Country of Origin Made in Vietnam

Safety Rating ASTM F2413-11, F/I/75/C/75, SD

Care Products Leather Cleaner, Leather Protector

Sizes B 5-10, 11 D 5-10 EE 5-10