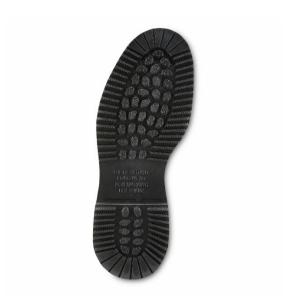

## ABOUT THE 8241

Leather Type Full Grain, Water-Resistant

Leather Name Brown Boomer Leather

Construction SuperSole® Welt

**Insole** Swen-Flex®

Shank Fiberglass

Last 522

Outsole Mini Lug SuperSole® - Black

## **OUTSOLE PROPERTIES**

Slip Resistance
Oil/Gas Resistance
Chemical Resistance
Abrasion Resistance
Heat Resistance
Good