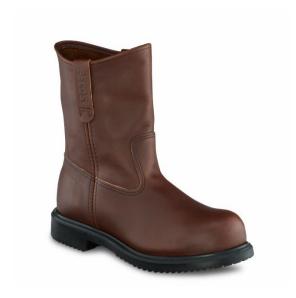

## RED WING STYLE #8241 MEN'S 9-INCH PULL-ON BOOT

PR PUNCTURE RESISTANT

**STEEL TOE** 

## ABOUT THE 8241

Leather Type Full Grain, Water-Resistant

Leather Name Brown Boomer Leather

Construction SuperSole® Welt

**Insole** Swen-Flex®

Shank Fiberglass

Last 522

Outsole Mini Lug SuperSole® - Black