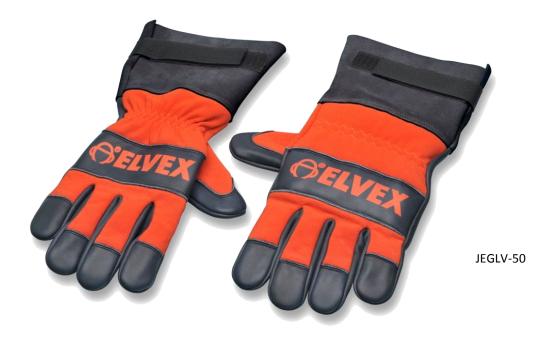

## ProGloves™

Safe handling of chain saws begins with Elvex ProGloves<sup>™</sup> with protective padding that stops the cutting action in seconds.

## ProGloves™

Provides critical layers of Prolar<sup>™</sup> where protection is needed the most– on the back left hand.

## **Product Features:**

- Prolar<sup>™</sup> protection on back of left hand, effectively jams chain to quickly stop cutting action. Certified to world's leading standard:
  CE EN 388:4244 and CE EN 381-7, Design A/B, Class 1-20(m/s).
- Premium grade, soft, durable cowhide leather palms, provide superior grip and durability.
- Extended leather cuffs with Velcro<sup>™</sup> closure, customizes fit and keeps out saw dust, chips and debris.
- Rugged, wet-weather construction, water-resistant nylon fabric on upper side and suede skin on the inside for better wet weather gripping power.