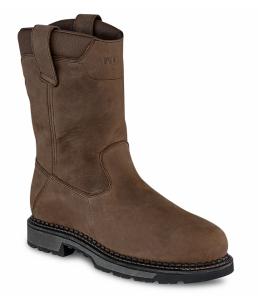

## WORX STYLE #5702 MEN'S 10-INCH PULL-ON BOOT

## 🚺 WATERPROOF

Purpose-built to get careers off on a solid footing in almost any trade, the durable, versatile and comfortable Axil family works hard to protect both workers and their budgets. Features welt construction for all around toughness and stability, plus a rubber/EVA outsole that offers best- in-class slip, abrasion, and heat resistance to keep people safe and sure on their feet.

## ABOUT THE 5702

| Leather Type      | Nubuck, Waterproof, Oiled and Waxed                |
|-------------------|----------------------------------------------------|
| Construction      | Welt                                               |
| Insole            | Bontex®                                            |
| Shank             | Non-metallic                                       |
| Last              | 696                                                |
| Outsole           | Arrowhead XT - Black                               |
| Non-Marking       | Yes                                                |
| Defined Heel      | Yes-90 Degrees                                     |
| Country of Origin |                                                    |
| Safety Rating     | ASTM F2413-18, M/I/C, EH, ASTM F3445-21,<br>SR     |
| Care Products     | Leather Protector, Mink Oil, Waterproof<br>Cleaner |
| Sizes             | M 7-12, 13, 14<br>WW 8-12, 13, 14                  |
| Waterproof Method | Waterproof Membrane                                |
| Insulation        | Non-Insulated                                      |
| TECHNOLOGIES      |                                                    |