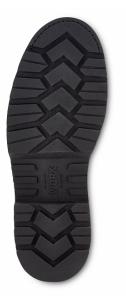

## ABOUT THE 5702

| Leather Type      | Nubuck, Waterproof, Oiled and Waxed                |
|-------------------|----------------------------------------------------|
| Construction      | Welt                                               |
| Insole            | Bontex®                                            |
| Shank             | Non-metallic                                       |
| Last              | 696                                                |
| Outsole           | Arrowhead XT - Black                               |
| Non-Marking       | Yes                                                |
| Defined Heel      | Yes-90 Degrees                                     |
| Country of Origin |                                                    |
| Safety Rating     | ASTM F2413-18, M/I/C, EH, ASTM F3445-21,<br>SR     |
| Care Products     | Leather Protector, Mink Oil, Waterproof<br>Cleaner |
| Sizes             | M 7-12, 13, 14<br>WW 8-12, 13, 14                  |
| Waterproof Method | Waterproof Membrane                                |
| Insulation        | Non-Insulated                                      |
| TECHNOLOGIES      |                                                    |

## **OUTSOLE PROPERTIES**

Slip Resistance Best Oil/Gas Resistance Best Chemical Resistance Best Abrasion Resistance Best Heat Resistance Best

redwingsafety.com | © Red Wing Shoe Company, Inc.