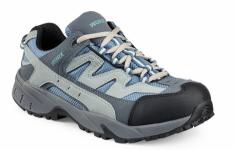

# WORX STYLE #5108 WOMEN'S ATHLETIC

#### 💷 ELECTRICAL HAZARD

🔕 ALUMINUM TOE

Designed for indoor and outdoor use, the light-duty Carbide work shoe layers allpurpose comfort, durability and performance atop a solid foundation of best-inclass slip and chemical resistance. Features include safety toe and electrical hazard protection, along with extra protection in high-wear areas of the heel and toe areas for added durability.

### ABOUT THE 5108

Leather TypePU CoatedConstructionCementInsoleNon-wovenShankNon-metallicLast228OutsoleRubber-EVA Viper - BlueNon-MarkingNoDefined HeelNoCountry of OriginMade in VietnamSafety RatingASTM F2413-18, F/I/C, EH, ASTM F3445-21, SRCare ProductsFoam Cleaner, Leather Cream, Leather Protector

## TECHNOLOGIES

Electrical Hazard, Aluminum Toe, Women's Specific Fit, Core Style, Slip Resistant