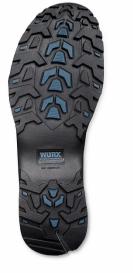

### ABOUT THE 5108

Leather TypePU CoatedConstructionCementInsoleNon-wovenShankNon-metallicLast228OutsoleRubber-EVA Viper - BlueNon-MarkingNoDefined HeelNoCountry of OriginMade in VietnamSafety RatingASTM F2413-18, F/I/C, EH, ASTM F3445-21, SRCare ProductsFoam Cleaner, Leather Cream, Leather Protector

#### **OUTSOLE PROPERTIES**

Slip Resistance Oil/Gas Resistance Chemical Resistance Abrasion Resistance Heat Resistance Good

redwingsafety.com | © Red Wing Shoe Company, Inc.